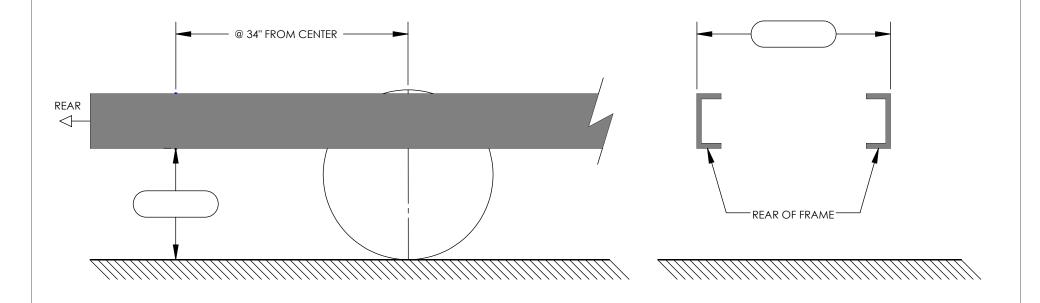

|                                                                                                           |             |         | DIMENSIONS ARE IN INCHES TOLERANCES: |           | NAME    | DATE      | Continental Railworks     |                      |              | ,    |  |
|-----------------------------------------------------------------------------------------------------------|-------------|---------|--------------------------------------|-----------|---------|-----------|---------------------------|----------------------|--------------|------|--|
|                                                                                                           |             |         |                                      | DRAWN     | F. Aube | 5/27/2015 |                           |                      |              | ,    |  |
|                                                                                                           |             |         | FRACTIONAL±<br>ANGULAR: MACH+ BEND + | CHECKED   |         |           | CHASSIS DIMENSION<br>REAR |                      |              |      |  |
|                                                                                                           |             |         | TWO PLACE DECIMAL ±                  | ENG APPR. |         |           |                           |                      |              | ر ا  |  |
| PROPRIETARY AND CONFIDENTIAL                                                                              |             |         | THREE PLACE DECIMAL ±                | MFG APPR. |         |           |                           |                      |              | ٥    |  |
| THE INFORMATION CONTAINED IN THIS                                                                         |             |         | MATERIAL                             | Q.A.      |         |           |                           |                      |              |      |  |
| DRAWING IS THE SOLE PROPERTY OF CONTINENTAL RAILWORKS. ANY                                                |             |         | SEE BOM                              | COMMENTS: |         |           |                           |                      |              |      |  |
| REPRODUCTION IN PART OR AS A WHOLE WITHOUT THE WRITTEN PERMISSION OF CONTINENTAL RAILWORKS IS PROHIBITED. | NEXT ASSY   | USED ON | FINISH                               |           |         |           | SIZE DWG.                 | NO. CHASSIS DIMENSIC | 2010         | REV. |  |
|                                                                                                           | APPLICATION |         | DO NOT SCALE DRAWING                 |           |         |           | SCALE:1:24                | WEIGHT:              | SHEET 3 OF 3 | -    |  |