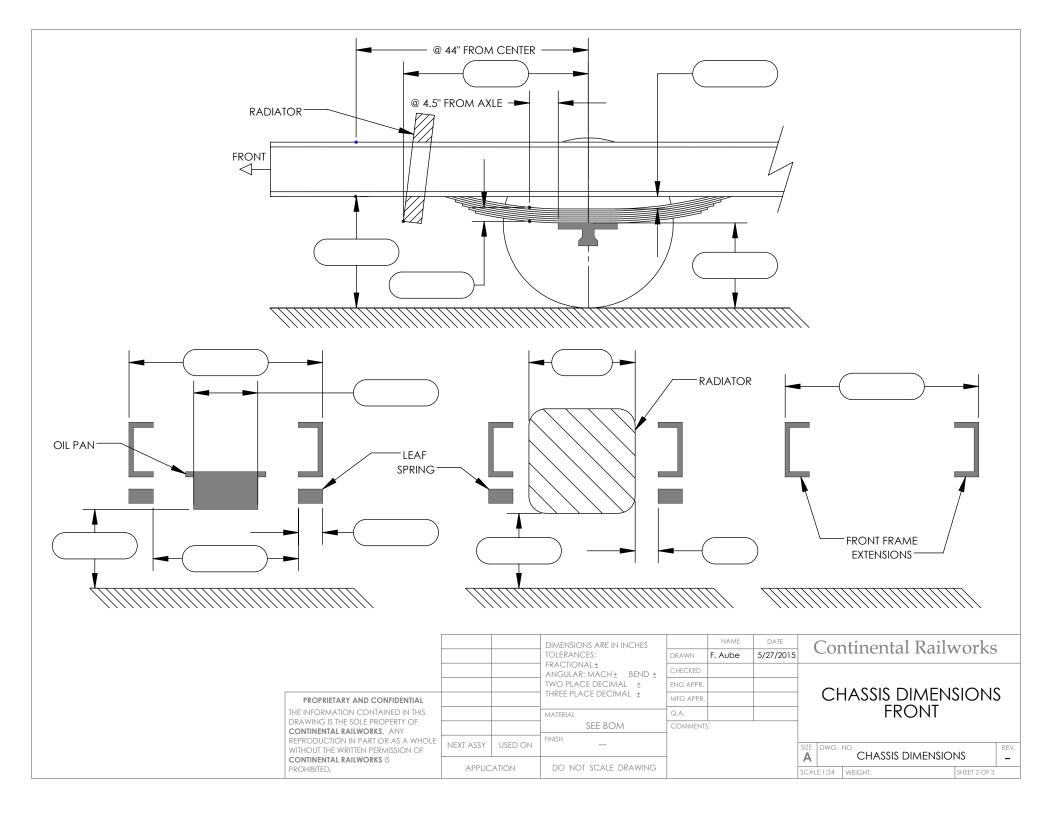

| HI-RAIL MODEL           |             |                                                                                                                                                                                                                                   |                                                            |                                                            |                                                                                                                            |                                            |           |                |                                                           |  |  |  |
|-------------------------|-------------|-----------------------------------------------------------------------------------------------------------------------------------------------------------------------------------------------------------------------------------|------------------------------------------------------------|------------------------------------------------------------|----------------------------------------------------------------------------------------------------------------------------|--------------------------------------------|-----------|----------------|-----------------------------------------------------------|--|--|--|
| CUSTOMER                |             |                                                                                                                                                                                                                                   |                                                            |                                                            |                                                                                                                            |                                            |           |                |                                                           |  |  |  |
| CHASSIS MAKE            |             |                                                                                                                                                                                                                                   |                                                            |                                                            |                                                                                                                            |                                            |           |                |                                                           |  |  |  |
| CHASSIS MODEL           |             |                                                                                                                                                                                                                                   |                                                            |                                                            |                                                                                                                            |                                            |           |                |                                                           |  |  |  |
| CHASSIS YEAR            |             |                                                                                                                                                                                                                                   |                                                            |                                                            |                                                                                                                            |                                            |           |                |                                                           |  |  |  |
| GAWR F                  |             |                                                                                                                                                                                                                                   |                                                            |                                                            |                                                                                                                            |                                            |           |                |                                                           |  |  |  |
| GAWR R                  |             |                                                                                                                                                                                                                                   |                                                            |                                                            |                                                                                                                            |                                            |           |                |                                                           |  |  |  |
| GVWR                    |             |                                                                                                                                                                                                                                   |                                                            |                                                            |                                                                                                                            |                                            |           |                |                                                           |  |  |  |
| VIN                     |             |                                                                                                                                                                                                                                   |                                                            |                                                            |                                                                                                                            |                                            |           |                |                                                           |  |  |  |
| TYPE OF FRAME EXTENSION | INDICATE    | EXTENSION THICKNES                                                                                                                                                                                                                | is .                                                       | NOTE                                                       |                                                                                                                            |                                            |           |                |                                                           |  |  |  |
|                         |             |                                                                                                                                                                                                                                   | PLEASE MEASURE BETWEEN THE OUTSIDE OF THE VERTICAL FLANGES |                                                            |                                                                                                                            |                                            |           |                |                                                           |  |  |  |
| l                       |             |                                                                                                                                                                                                                                   |                                                            | PLEASE MEASURE BETWEEN THE OUTSIDE OF THE VERTICAL FLANGES |                                                                                                                            |                                            |           |                |                                                           |  |  |  |
|                         |             |                                                                                                                                                                                                                                   |                                                            |                                                            | DIMENSIONS ARE IN INCHES TOLERANCES:                                                                                       | DRAWN F                                    | NAME Aube | DATE 5/27/2015 | Continental Railworks                                     |  |  |  |
|                         | C<br>R<br>W | PROPRIETARY AND CONFIDENTIAL HE INFORMATION CONTAINED IN THIS BY AWING IS THE SOLE PROPERTY OF CONTINENTAL RAILWORKS. ANY EPRODUCTION IN PART OR AS A WHOLE WITHOUT THE WRITTEN PERMISSION OF CONTINENTAL RAILWORKS IS ROHIBITED. | NEXT ASSY                                                  | USED ON CATION                                             | FRACTIONAL± ANGULAR: MACH± BEND± TWO PLACE DECIMAL± THREE PLACE DECIMAL±  MATERIAL  SEE BOM  FINISH   DO NOT SCALE DRAWING | CHECKED ENG APPR. MFG APPR. Q.A. COMMENTS: |           |                | CHASSIS DIMENSIONS  SIZE DWG, NO. CHASSIS DIMENSIONS  REV |  |  |  |
|                         | <u>'</u>    |                                                                                                                                                                                                                                   |                                                            |                                                            |                                                                                                                            |                                            |           |                | SCALE:1:24 WEIGHT: SHEET 1 OF 3                           |  |  |  |